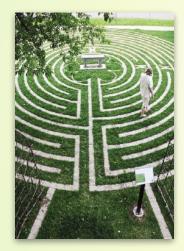

Paying attention to our life journey is an act of mindfulness. We will be exploring ways to be more mindful in the present moment and see the signs of God's light shining on us. We will have an opportunity to be led through a labyrinth walk by a trained facilitator, Linda Wong. For those of you who are not familiar with the labyrinth here is a brief description from the Veriditas Center in Petaluma.

The labyrinth is a walking meditation, a path of prayer and an archetypal blueprint where psyche meets Spirit. It has only one path that leads from the outer edge in a circuitous way to the center.

There are no tricks to it and no dead ends. Unlike a maze where you lose your way, the labyrinth is a spiritual tool that can help you find your way.