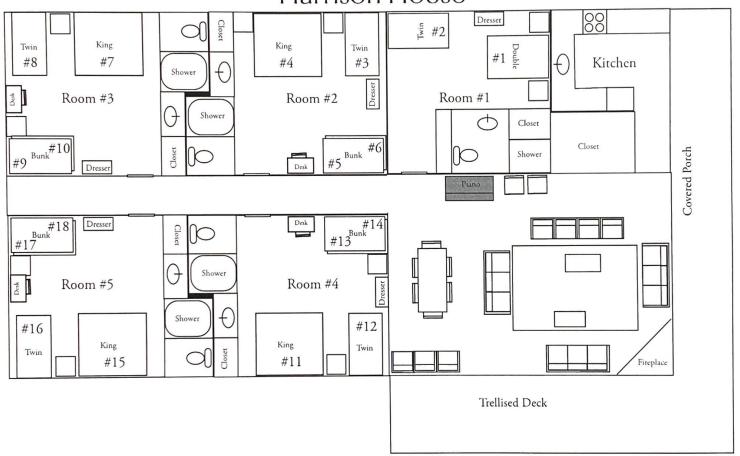

We have reserved the Harrison House which sleeps 20. We are expecting a full house, therefore members of LCC will be given preference first. Beds will be assigned as registration payments are received. Please select your bed size preference and any preferred roommates. See the attached floor plan.

## Harrison House

### Room Assignments

10) UPPER BUNK

### Room #4 Room #1 1) KATHY CRAMER - LEADER 11) KING RESERVED 12) TWIN 13) LOWER BUNK Room #2 14) UPPER 3) TWIN BUNK 4) KING Room #5 LOWER BUNK 15) KING 16) TWIN UPPER BUNK 17) LOWER BUNK Room #3 7) KING 18) UPPER BUNK 8) TWIN LOWER BUNK